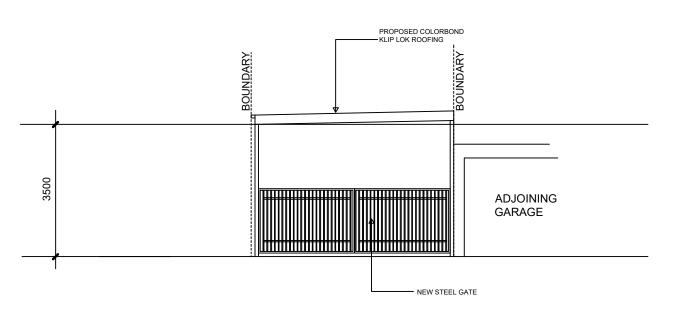

## **WEST ELEVATION (REAR)**

## **EAST ELEVATION**



## **SOUTH ELEVATION**

| <b>#</b> dESIGN        |  |
|------------------------|--|
| Design & Documentation |  |

Mobile: 0410 583 208

Email: designjkl\_office@yahoo.com.au Postal Address: 37 North Pd Campsie NSW 2194

| PROJECT                        |
|--------------------------------|
| PROPOSED OUTDOOR EATING AREA   |
| WITH FOOD TRUCK AND AWNING ROO |
| AT                             |
| 156 BEAMISH STREET             |
| CAMPSIE 2194                   |

| REV. | DATE | DESCRIPTION |
|------|------|-------------|
|      |      |             |
|      |      |             |

| DRAWN BY:   | ВМ        |  |
|-------------|-----------|--|
| CHECKED BY: | JL        |  |
| DATE:       | 30/7/2024 |  |
| SCALE:      | 1:100@43  |