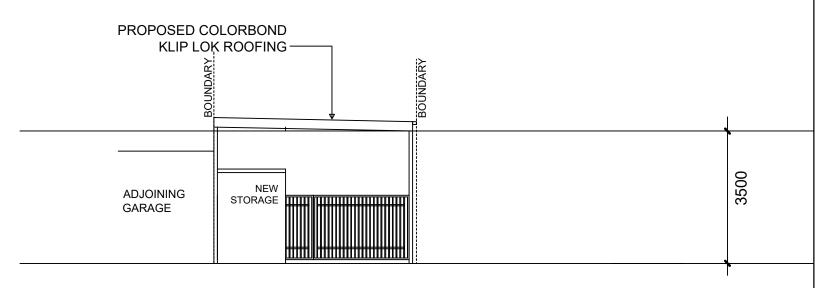

## **WEST ELEVATION (REAR)**

## **EAST ELEVATION**



## **SOUTH ELEVATION**

| <b>#</b> dESIGN        |  |
|------------------------|--|
| Design & Documentation |  |

Mobile: 0410 583 208

Email: designjkl\_office@yahoo.com.au Postal Address: 37 North Pd Campsie NSW 2194

| PROJECT                        |
|--------------------------------|
| PROPOSED OUTDOOR EATING AREA   |
| WITH FOOD TRUCK AND AWNING ROO |
| AT                             |
| 156 BEAMISH STREET             |
| CAMPSIE 2194                   |

| REV. | DATE | DESCRIPTION |
|------|------|-------------|
|      |      |             |
|      |      |             |

| DRAWN BY:   | ВМ        |  |
|-------------|-----------|--|
| CHECKED BY: | JL        |  |
| DATE:       | 30/7/2024 |  |
| SCALE:      | 1:100@43  |  |